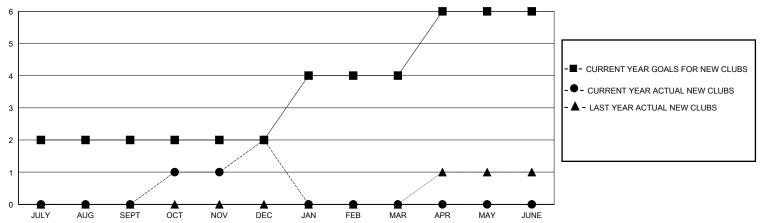

## GOALS AND ACTUAL NEW CLUBS CUMULATIVE

## District 117 A

GMT: LOCATION GREECE GMT CA

| Clubs         |               |             |               | Members               |                        |                         |                                                    |  |
|---------------|---------------|-------------|---------------|-----------------------|------------------------|-------------------------|----------------------------------------------------|--|
|               | RESULTS FOR   | R 2023-2024 |               | RESULTS FOR 2023-2024 |                        |                         |                                                    |  |
| QUARTER       | NEW CLUB GOAL | NEW CLUBS   | DROPPED CLUBS | QUARTER MEMI          | BER GROWTH NET<br>GOAL | MEMBER GROWTH<br>ACTUAL | DROPPED<br>MEMBERS ACTUAL<br>(including transfers) |  |
| JULY/AUG/SEPT | 2             | 0           | 0             | JULY/AUG/SEPT         | 2                      | 29                      | 10                                                 |  |
| OCT/NOV/DEC   | 0             | 2           | 3             | OCT/NOV/DEC           | 0                      | 88                      | 93                                                 |  |
| JAN/FEB/MAR   | 2             | 0           | 0             | JAN/FEB/MAR           | 3                      | 0                       | 0                                                  |  |
| APR/MAY/JUNE  | 2             | 0           | 0             | APR/MAY/JUNE          | 5                      | 0                       | 0                                                  |  |