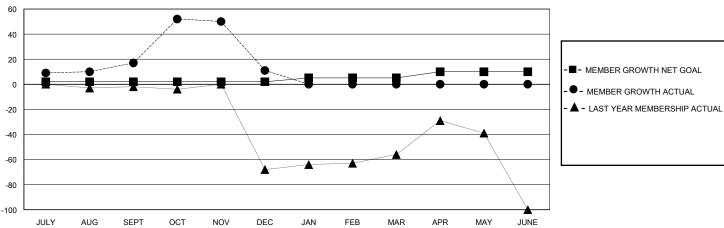

## GOALS AND ACTUAL MEMBERS CUMULATIVE

| DROPPED CLUBS: 3  |     | 15 CLUBS OF 44 ADDED 1 OR MORE<br>NEW MEMBERS | GENDER DISTRIBUTION  MALE 351 (37.82%) |              |     |
|-------------------|-----|-----------------------------------------------|----------------------------------------|--------------|-----|
| DROPPED MEMBERS   |     |                                               | FEMALE                                 | 577 (62.18%) |     |
| DECEASED          | 2   | CLICK HERE FOR CUMULATIVE                     | TOTAL FAMILY UNIT MEMBERS              |              | 139 |
| CLUB CANCELLED 33 |     | MEMBERSHIP DATA                               |                                        |              | 70  |
| OTHER             | 68  |                                               | FAMILY MEMBERS PAYING HALF             |              | 76  |
| TOTAL             | 103 |                                               |                                        |              |     |

## District 117 A

GMT: LOCATION GREECE GMT CA

| Clubs         |               |             |               | Members               |                        |                         |                                                    |  |
|---------------|---------------|-------------|---------------|-----------------------|------------------------|-------------------------|----------------------------------------------------|--|
|               | RESULTS FOR   | R 2023-2024 |               | RESULTS FOR 2023-2024 |                        |                         |                                                    |  |
| QUARTER       | NEW CLUB GOAL | NEW CLUBS   | DROPPED CLUBS | QUARTER MEMI          | BER GROWTH NET<br>GOAL | MEMBER GROWTH<br>ACTUAL | DROPPED<br>MEMBERS ACTUAL<br>(including transfers) |  |
| JULY/AUG/SEPT | 2             | 0           | 0             | JULY/AUG/SEPT         | 2                      | 29                      | 10                                                 |  |
| OCT/NOV/DEC   | 0             | 2           | 3             | OCT/NOV/DEC           | 0                      | 88                      | 93                                                 |  |
| JAN/FEB/MAR   | 2             | 0           | 0             | JAN/FEB/MAR           | 3                      | 0                       | 0                                                  |  |
| APR/MAY/JUNE  | 2             | 0           | 0             | APR/MAY/JUNE          | 5                      | 0                       | 0                                                  |  |